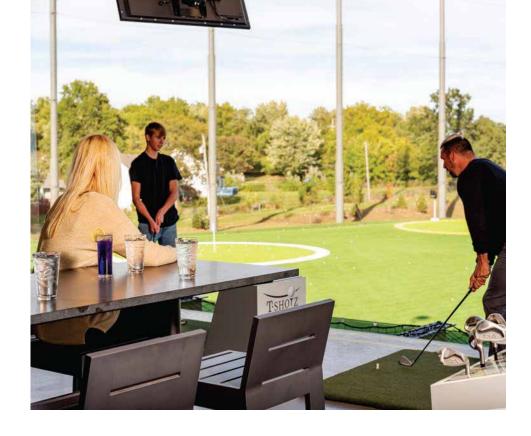

# **HITTING BAYS**

BAY CAPACITY: 6 Guests, per bay FULL BAY CAPACITY: 16 Bays, 96 Guests

- HDTVs
- Point-scoring games for all skill levels
- Complimentary clubs available

# **HITTING BAYS**

BAY CAPACITY: 6 Guests, per bay FULL BAY CAPACITY: 22 Bays, 132 Guests

- HDTVs
- Point scoring games for all skill levels
- Complimentary clubs available