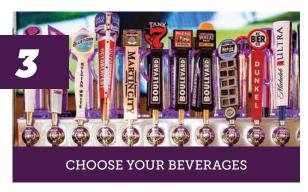

# 3 Steps TO T-SHOTZ EVENTS

# **SELECT BEVERAGE OPTIONS**

| BEER & WINE PACKAGE | _            |
|---------------------|--------------|
| Per person          | \$ <b>24</b> |
| Per drink ticket    | \$ <b>6</b>  |
| CALL PACKAGE        | _            |
| Per person          | \$ <b>32</b> |
| Per drink ticket    | \$ <b>8</b>  |
| PREMIUM PACKAGE     |              |
| Per person          | <b>\$40</b>  |
| Per drink ticket    | <b>\$10</b>  |