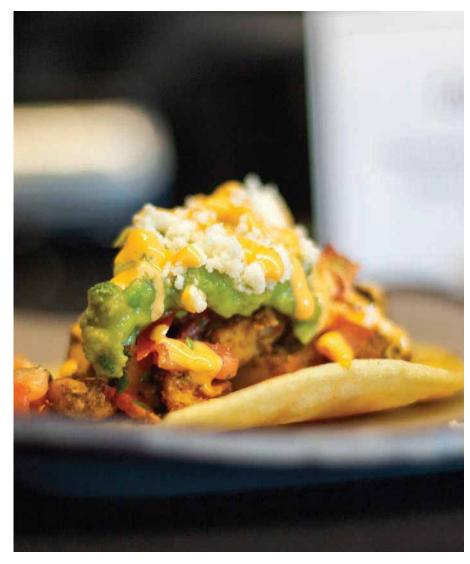

# **MEXICAN**

Choice of Beef and Chicken Taco, or choice of Chicken and Beef Fajita, Tortilla, Spanish Rice, Refried Beans, Salsa, Cheese, Sour Cream, Guacamole and Churros