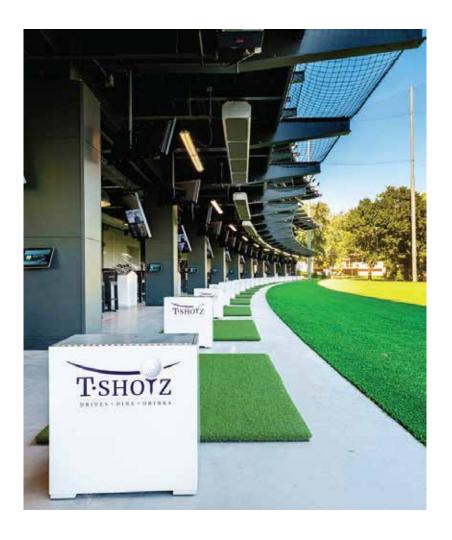

# **FEATURES**

| CLIMATE-CONTROLLED |
|--------------------|
| HITTING BAYS       |
|                    |

TRACKMAN RANGE RADAR TRACKING TECHNOLOGY

FULL SERVICE RESTAURANT & BARS

. . . . . . . . . . . .

**SEAFOOD RAW BAR** 

**MORE THAN 120 HDTVS** 

**FREE WI-FI** 

PRIVATE MEETING ROOMS & EVENT SPACES

. . . . . . . . . . . . . .

**9 GAMES UNIQUE TO T-SHOTZ** 

**PLAY VIRTUAL COURSES** 

**Chef-Inspired Menu** 

This isn't your average bar food. At T-Shotz, we've worked tirelessly with our Executive Chef to design a food and drink menu worth talking about. Handcrafted entrees, cocktails and shareable favorites sourced from as many local food providers as possible. The menu at T-Shotz is much more than an afterthought. It's our passion.

# **HITTING BAYS**

BAY CAPACITY: 6 Guests, per bay FULL BAY CAPACITY: 16 Bays, 96 Guests

- HDTVs
- Point-scoring games for all skill levels
- Complimentary clubs available

# **HITTING BAYS**

BAY CAPACITY: 6 Guests, per bay FULL BAY CAPACITY: 22 Bays, 132 Guests

- HDTVs
- Point scoring games for all skill levels
- Complimentary clubs available